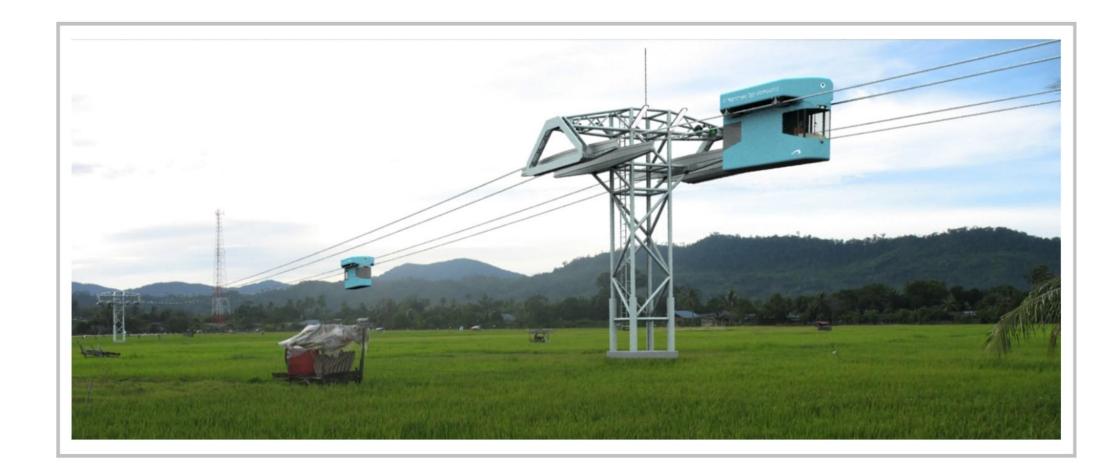

## THE SUSPENDED STU HOPPER

a version with hydromechanical transmission

The suspended diesel-electric STU hopper U–341GM is intended to carry bulk materials over transport line constructed on basis of string technology. The transport line should run mainly on flat ground. The hopper's body consists of four sections. The driver's section is equipped with a driver's place, control equipment and a conditioner. The forward section contains fore wheels block. The cargo section contains a body with top and bottom self-opening hatches. The stern section contains diesel engine with automatic gearbox, its systems and rear wheels set with drive.