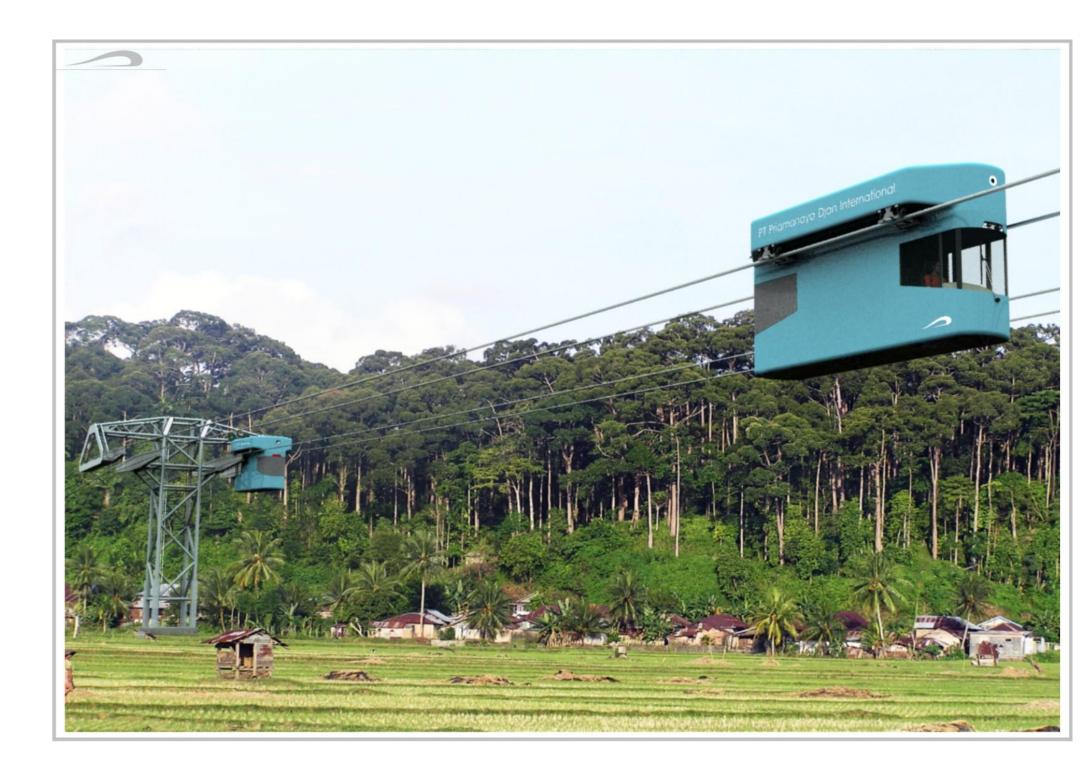

## THE SUSPENDED STU HOPPER

a version with hydromechanical transmission

The suspended diesel-electric STU hopper U–341GM is intended to carry bulk materials over transport line constructed on basis of string technology. The transport line should run mainly on flat ground. The hopper's body consists of four sections. The driver's section is equipped with a driver's place, control equipment and a conditioner. The forward section contains fore wheels block. The cargo section contains a body with top and bottom self-opening hatches. The stern section contains diesel engine with automatic gearbox, its systems and rear wheels set with drive.