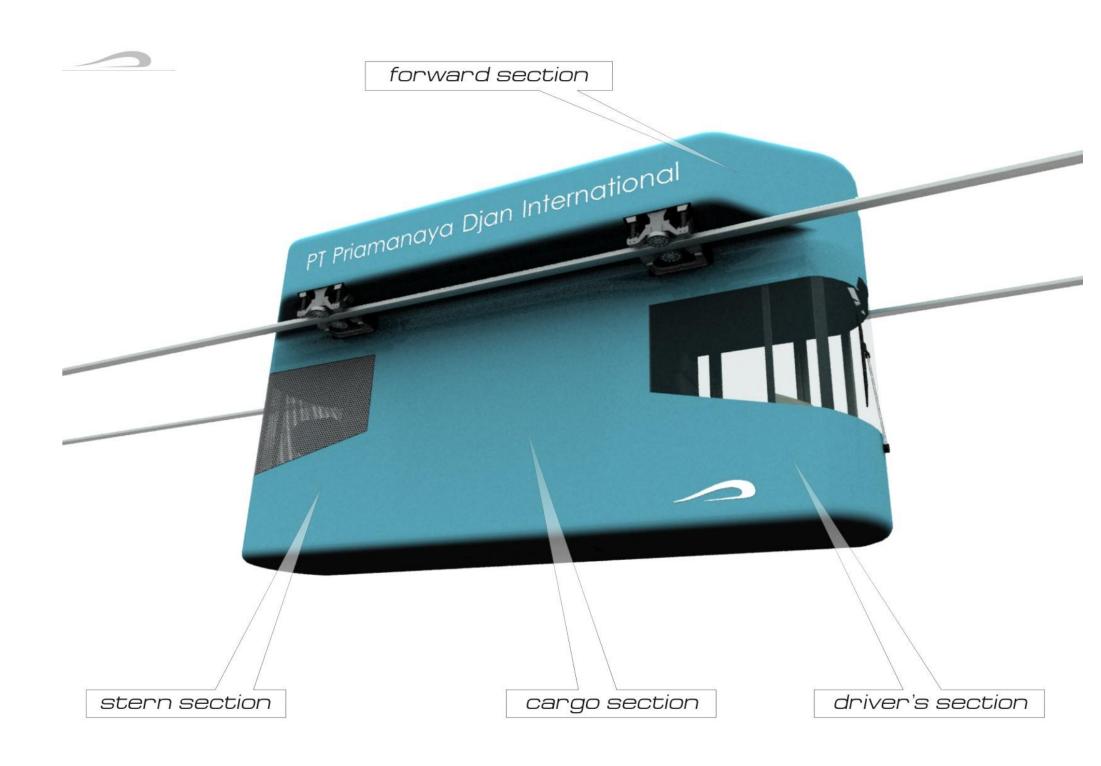

## THE SUSPENDED STU HOPPER

a version with hydromechanical transmission

The suspended diesel-electric STU hopper U–341GM is intended to carry bulk materials over transport line constructed on basis of string technology. The transport line should run mainly on flat ground. The hopper's body consists of four sections. The driver's section is equipped with a driver's place, control equipment and a conditioner. The forward section contains fore wheels block. The cargo section contains a body with top and bottom self-opening hatches. The stern section contains diesel engine with automatic gearbox, its systems and rear wheels set with drive.