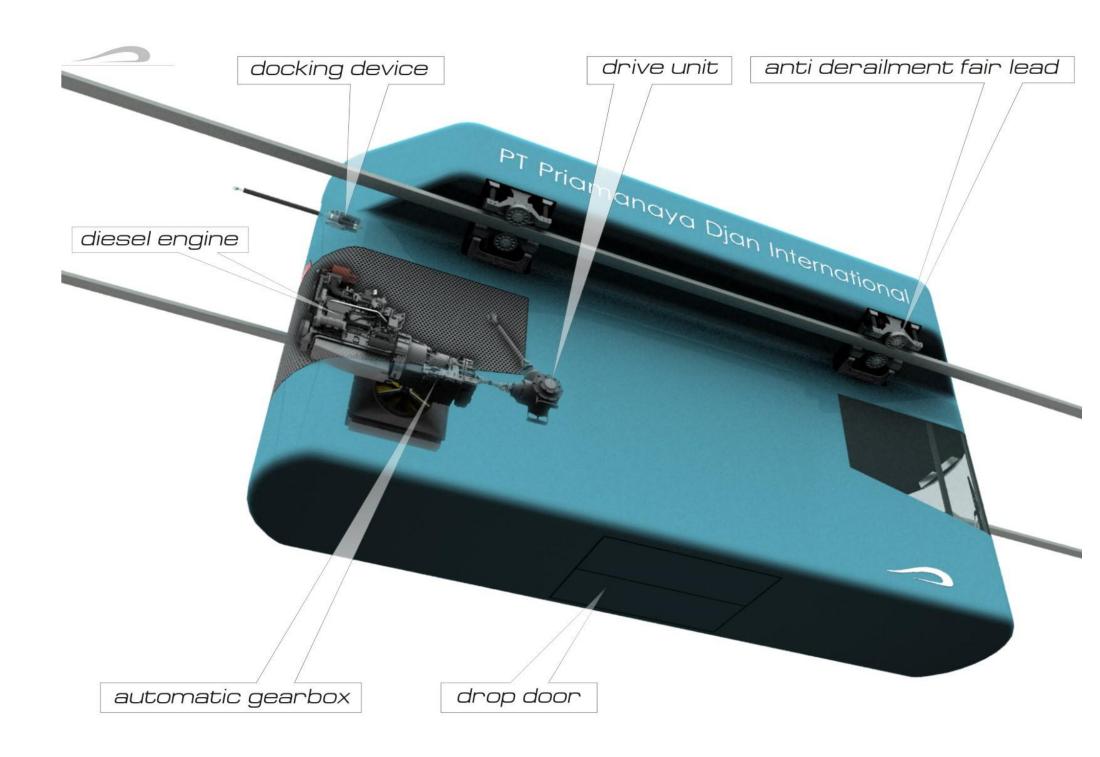

## THE SUSPENDED STU HOPPER

a version with hydromechanical transmission

The suspended diesel-electric STU hopper U–341GM is intended to carry bulk materials over transport line constructed on basis of string technology. The transport line should run mainly on flat ground. The hopper's body consists of four sections. The driver's section is equipped with a driver's place, control equipment and a conditioner. The forward section contains fore wheels block. The cargo section contains a body with top and bottom self-opening hatches. The stern section contains diesel engine with automatic gearbox, its systems and rear wheels set with drive.