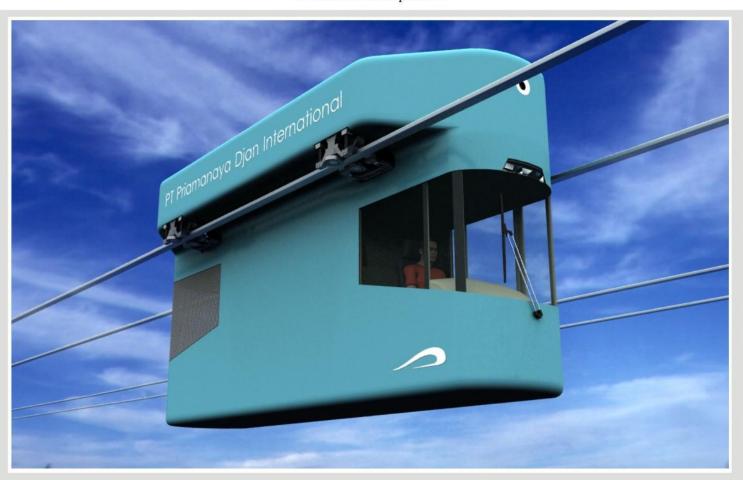

## THE SUSPENDED STU HOPPER

a version with hydromechanical transmission

The suspended diesel-electric STU hopper U–341GM is intended to carry bulk materials over transport line constructed on basis of string technology. The transport line should run mainly on flat ground. The hopper's body consists of four sections. The driver's section is equipped with a driver's place, control equipment and a conditioner. The forward section contains fore wheels block. The cargo section contains a body with top and bottom self-opening hatches. The stern section contains diesel engine with automatic gearbox, its systems and rear wheels set with drive.