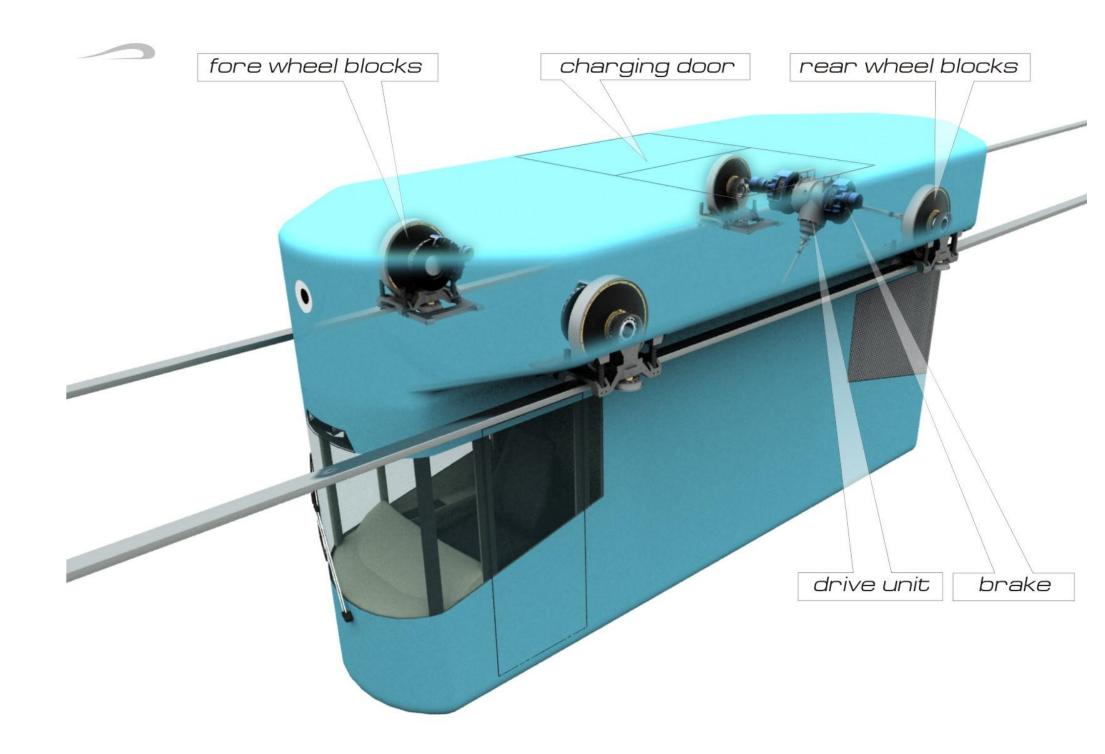

## THE SUSPENDED STU HOPPER

a version with hydromechanical transmission

The suspended diesel-electric STU hopper U–341GM is intended to carry bulk materials over transport line constructed on basis of string technology. The transport line should run mainly on flat ground. The hopper's body consists of four sections. The driver's section is equipped with a driver's place, control equipment and a conditioner. The forward section contains fore wheels block. The cargo section contains a body with top and bottom self-opening hatches. The stern section contains diesel engine with automatic gearbox, its systems and rear wheels set with drive.